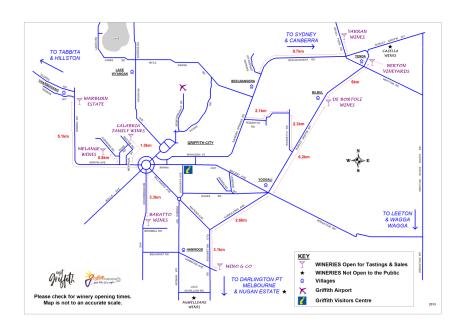

# **CELLAR DOORS**

#### **Baratto Wines**

674 Murrumbidgee Ave, Hanwood 0412 262 672

\*Operating hours not advised.

#### **Berton Vineyards**

55 Mirrool Ave, Yenda | 02 6968 1600

Fri 29th Mar: CLOSED Sat 30th Mar: CLOSED

Sun 31st Mar: 11.30am - 4.30pm \*Ticketed event

Mon 1st Apr: CLOSED

# **Calabria Family Wines**

1283 Brayne Rd, Griffith | 02 6969 0850

Fri 29th Mar: CLOSED Sat 30th Mar: 10am - 4pm Sun 31st Mar: 10am - 4pm Mon 1st Apr: 10am - 2pm

#### **De Bortoli Wines**

De Bortoli Rd, Bilbul | 02 6966 0111

Fri 29th Mar: CLOSED

Sat 30th Mar: 9am - 5pm \*Bookings recommended Sun 31st Mar: Celebrazione \*Ticketed Event Mon 1st Apr: 10am - 4pm \*Bookings recommended

McWilliam's Wines

Jack McWilliam Rd, Hanwood

02 6969 0800

Fri 29th Mar: CLOSED Sat 30th Mar: 11am - 4pm Sun 31st Mar: CLOSED Mon 1st Apr: CLOSED

# **Meditrina Beverages**

700 Kidman Way, Tharbogang

02 6963 8300

Fri 29th Mar: 9.30am - 12pm Sat 30th Mar: 9.30am - 1pm Sun 31st Mar: CLOSED Mon 1st Apr: CLOSED

# **Melange Wines**

129 Harwood Rd, Griffith | 0417 636 234 \*Operating hours not advised.

## **Piccolo Family Farm**

1814 Mallinson Rd, Lake Wyangan

Fri 29th Mar: 12pm - 4pm Sat 30th Mar: 10am - 4pm

Sun 31st Mar: From 9am (Producers Markets)

Mon 1st Apr: CLOSED

#### **Yarran Wines**

178 Myall Park Rd, Yenda | 02 6968 1125

Fri 29th Mar: CLOSED

Sat 30th Mar: 10am - 5pm \*Bookings essential Sun 31st Mar: Ticketed Event - SOLD OUT

Mon 1st Apr: CLOSED

#### The Aisling Distillery (Gin/Whisky/Vodka)

12 Altin St. Griffith I 0428 438 336 \*Operating hours not advised.

# **Whitton Malt House** (Beer & Spirit Tastings)

783 Whitton Darlington Point Rd, Whitton

02 6955 2592

Fri 29th Mar: CLOSED Sat 30th Mar: 8am - late Sun 31st Mar: 8am - 5pm Mon 1st Apr: CLOSED

#### Harvest HQ

125-127 Banna Ave, Griffith Fri 29th Mar: CLOSED

Sat 30th Mar: Event bookings only Sun 31st Mar: Event bookings only

Mon 1st Apr: CLOSED

**Griffith Tourism Hub** Cnr Banna & Jondaryan Ave Toll Free: 1800 681 141